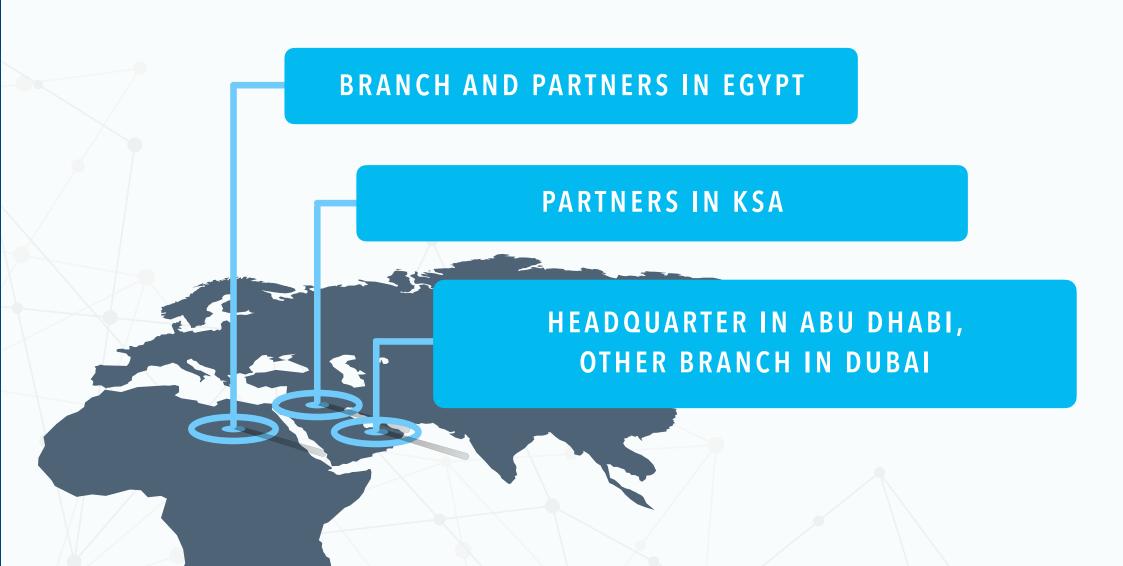

# **ABOUT US 3:4**

Around the World

Boost was established in 2001

Trained more than 50,000 participants

We held more than 5,000 Training Course

# Our Professional Training programs & youth business events

All are empowered by qualified internal resources as well as a network of affiliated partners.

We maintain close personal contact and relationships with experts ALL OVER THE WORLD.

To date, we have successfully delivered training courses throughout the Middle East as well as North America, Asia, Europe and Africa, and continue to grow each year and we strive for Excellence in everything we do.